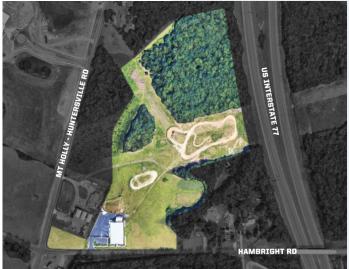

#### OUTDOOR (27 ACRES)

Lawn Space: 20 Acres Of Field And Seven Acres Of Wooded Terrain

Dirt Tracks: Over A Mile Of Dirt Trails And Wooded Paths Available

Garage Accessibility: Four 14' Access Bays

Asphalt Lot: Two Acres Of Paved And Gated Parking