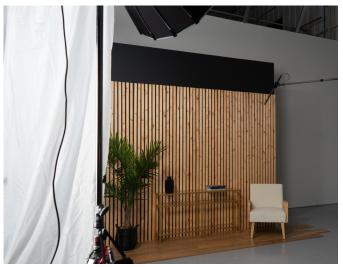

#### INDOOR (20,000 SQUARE FEET)

**Studio A:** 8,200 Square Feet With Pre-Lit 40'x40'x14' Cyclorama Wall & Grid

Studio B: 3,250 Square Feet\* With 40'x30'x14' Cyclorama Wall & Grid

**Green Rooms:** Private Space On Both Studio Sets For Hair, Makeup & Sound

#### **PROPS**

- Custom Set Builds & Rentals
- Variety of Backdrops
- Residential & Commercial Furniture
- Tables, Chairs & Linens
- Side-by-Side Vehicles
- Unique 34 Automobile Collection
- Watercraft Vehicles
- Machinery & Tools
- Lawn Equipment
- Motorsports Memorabilia (Fuel Cans, Tires, Pit Wall & Racing Signage)
- Trailers