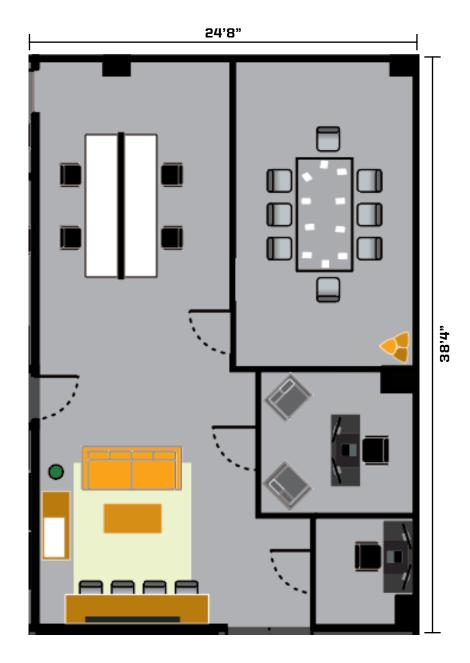

Lounge Areas: Up To 1,000 Square Feet Of Multi-Use Space On Both Studio Sets

Office Space: Variety Of Office Space Available Upon Request

**Storage Space:** 4,000 Square Feet

Kitchen: Full Service Kitchen for Crafty & Catering