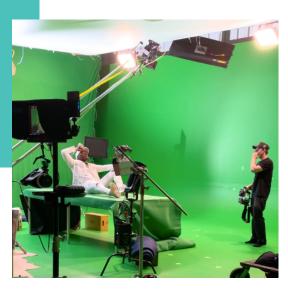

#### INDOOR (20,000 SQUARE FEET)

**Studio A:** 8,200 Square Feet With Pre-Lit 40'x40'x14' Cyclorama Wall & Grid

Studio B: 3,250 Square Feet\* With 40'x30'x14' Cyclorama Wall & Grid

**Green Rooms:** Private Space On Both Studio Sets For Hair, Makeup & Sound

#### **PRODUCTION**

- Producing
- Directing
- Line Producing
- Casting
- Director of Photography
- Photography
- Equipment Rentals (Lighting, Camera & Grip Options)