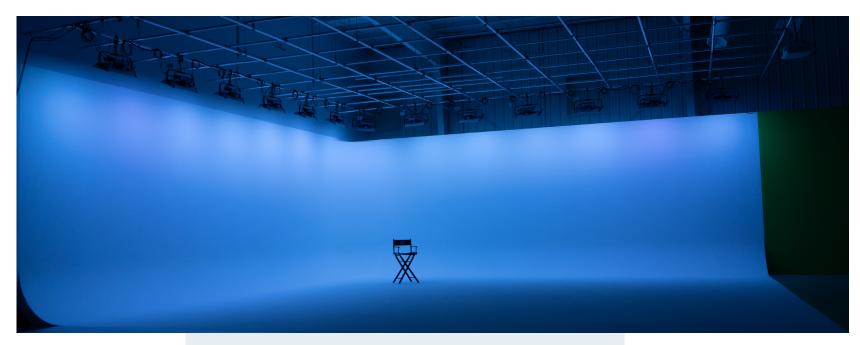

#### INDOOR (20,000 SQUARE FEET)

**Studio A:** 8,200 Square Feet With Pre-Lit 40'x40'x14' Cyclorama Wall & Grid

Studio B: 3,250 Square Feet\* With 40'x30'x14' Cyclorama Wall & Grid

**Green Rooms:** Private Space On Both Studio Sets For Hair, Makeup & Sound