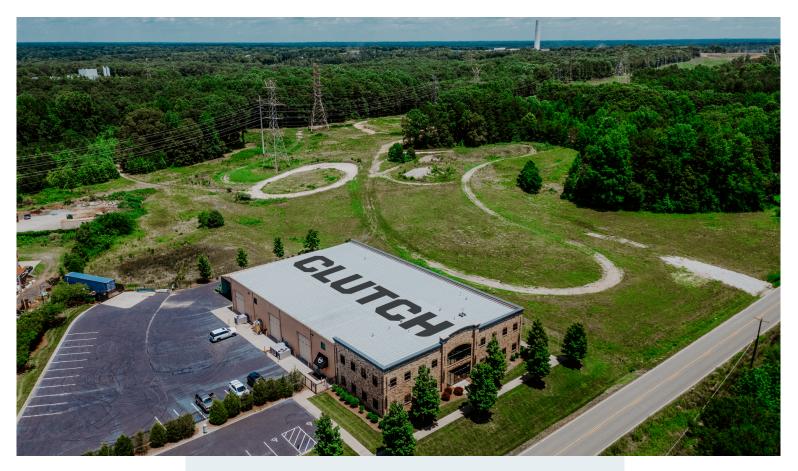

## A FULL SERVICE PRODUCTION COMPANY OFFERING BRAND MARKETING, CREATIVE AND MEDIA SERVICES

RATES INCLUDE HOURLY, HALF DAY, FULL DAY, WEEKLY, MONTHLY & LONGER OPTIONS

#### INDOOR (20,000 SQUARE FEET)

**Studio A:** 8,200 Square Feet With Pre-Lit 40'x40'x14' Cyclorama Wall & Grid

Studio B: 3,250 Square Feet\* With 40'x30'x14' Cyclorama Wall & Grid

**Green Rooms:** Private Space On Both Studio Sets For Hair, Makeup & Sound

#### OUTDOOR (27 ACRES)

Lawn Space: 20 Acres Of Field And Seven Acres Of Wooded Terrain

Dirt Tracks: Over A Mile Of Dirt Trails And Wooded Paths Available

Garage Accessibility: Four 14' Access Bays

Asphalt Lot: Two Acres Of Paved And Gated Parking