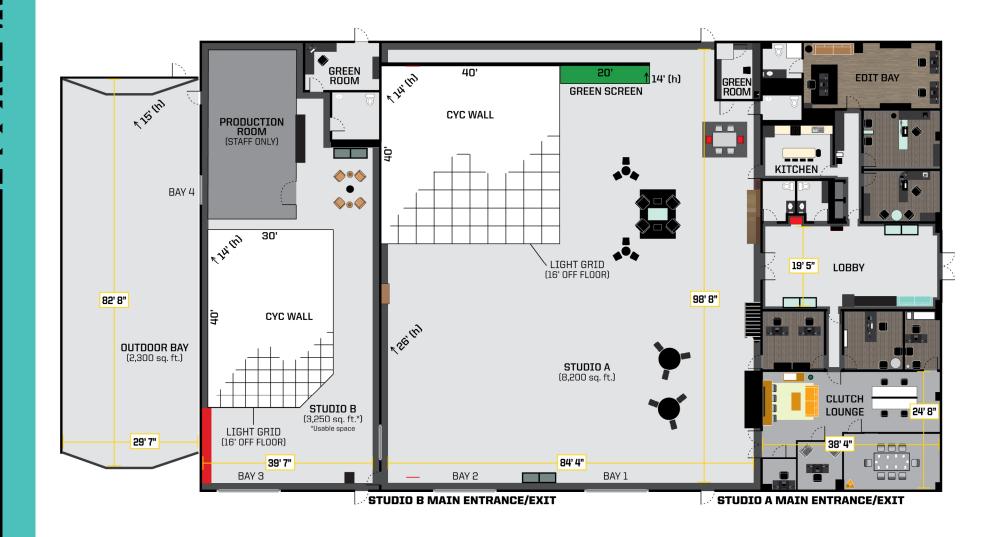

#### INDOOR (20,000 SQUARE FEET)

**Studio A:** 8,200 Square Feet With Pre-Lit 40'x40'x14' Cyclorama Wall & Grid

Studio B: 3,250 Square Feet\* With 40'x30'x14' Cyclorama Wall & Grid

**Green Rooms:** Private Space On Both Studio Sets For Hair, Makeup & Sound

Lounge Areas: Up To 1,000 Square Feet Of Multi-Use Space On Both Studio Sets

Office Space: Variety Of Office Space Available Upon Request

**Storage Space:** 4,000 Square Feet

Kitchen: Full Service Kitchen for Crafty & Catering