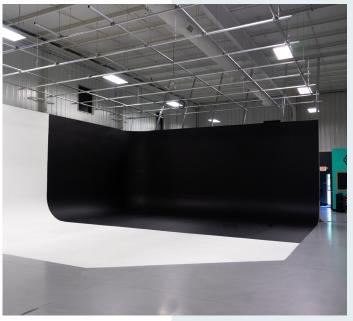

#### INDOOR (20,000 SQUARE FEET)

**Studio A:** 8,200 Square Feet With Pre-Lit 40'x40'x14' Cyclorama Wall & Grid

Studio B: 3,250 Square Feet\* With 40'x30'x14' Cyclorama Wall & Grid

**Green Rooms:** Private Space On Both Studio Sets For Hair, Makeup & Sound