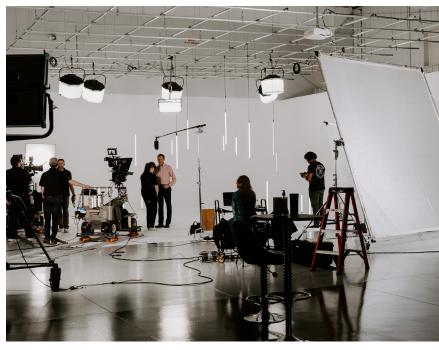

#### INDOOR (20,000 SQUARE FEET)

**Studio A:** 8,200 Square Feet With Pre-Lit 40'x40'x14' Cyclorama Wall & Grid

Studio B: 3,250 Square Feet\* With 40'x30'x14' Cyclorama Wall & Grid

**Green Rooms:** Private Space On Both Studio Sets For Hair, Makeup & Sound

#### **PRODUCTION**

- Producing
- Directing
- Line Producing
- Casting
- Director of Photography
- Photography
- Equipment Rentals (Lighting, Camera & Grip Options)