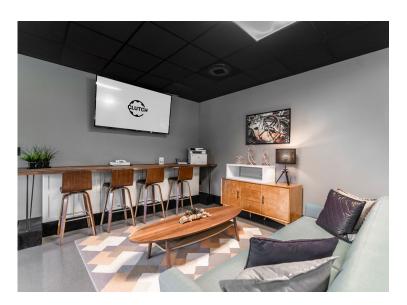

## INDOOR (20,000 SQUARE FEET)

Studio A: 8,000 Square Feet with Pre-Lit 40'x40'x14' Cyclorama Wall & Grid

Studio B: 4,000 Square Feet with 40'x30'x14' Cyclorama Wall & Grid

Green Rooms: Private Space On Both Studio Sets For Hair, Makeup & Sound