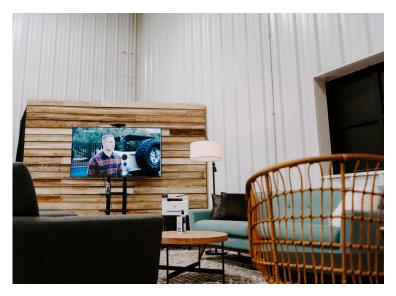

## INDOOR (20,000 SQUARE FEET)

Studio A: 8,000 Square Feet with Pre-Lit 40'x40'x14' Cyclorama Wall & Grid

Studio B: 4,000 Square Feet with 40'x30'x14' Cyclorama Wall & Grid

Green Rooms: Private Space On Both Studio Sets For Hair, Makeup & Sound

Lounge Areas: Up to 1,500 Square Feet Of Multi-Use Space On Both Studio Sets

Office Space: Variety Of Office Space Available Upon Request

**Storage Space:** 4,000 Square Feet

Kitchen: Full Service Kitchen for Crafty & Catering