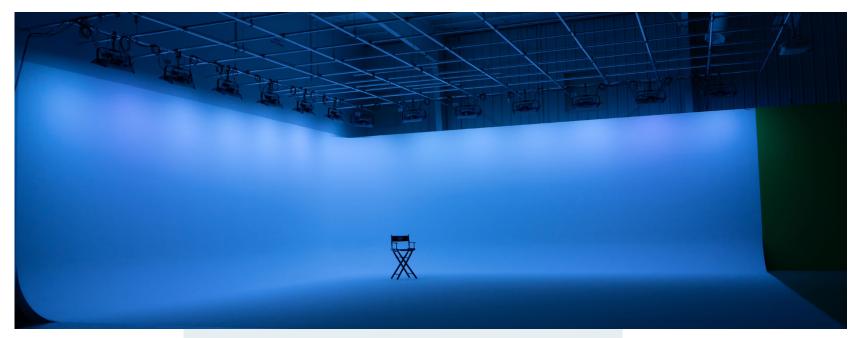

## INDOOR (20,000 SQUARE FEET)

Studio A: 8,000 Square Feet with Pre-Lit 40'x40'x14' Cyclorama Wall & Grid

Studio B: 4,000 Square Feet with 40'x30'x14' Cyclorama Wall & Grid

Green Rooms: Private Space On Both Studio Sets For Hair, Makeup & Sound