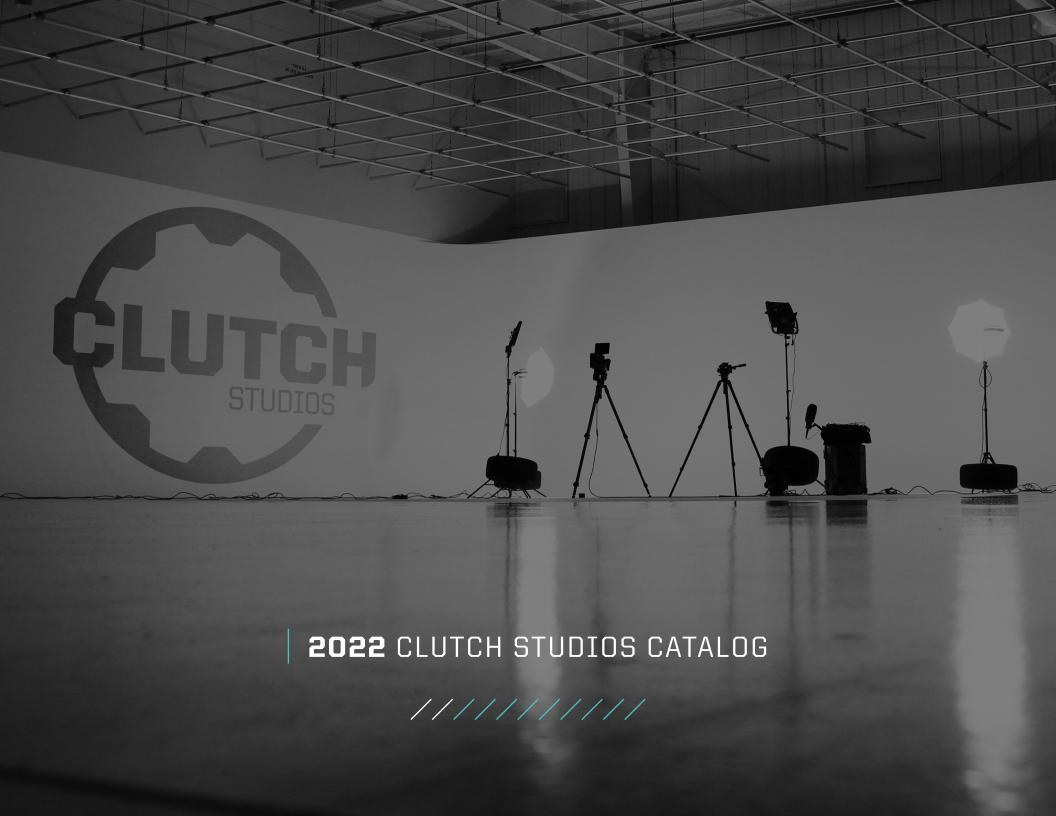

# A FULL SERVICE PRODUCTION COMPANY OFFERING BRAND MARKETING, CREATIVE AND MEDIA SERVICES

RATES INCLUDE HOURLY, HALF DAY, FULL DAY, WEEKLY, MONTHLY & LONGER OPTIONS

## INDOOR (20,000 SQUARE FEET)

Studio A: 8,000 Square Feet with Pre-Lit 40'x40'x14' Cyclorama Wall & Grid

Studio B: 4,000 Square Feet with 40'x30'x14' Cyclorama Wall & Grid

Green Rooms: Private Space On Both Studio Sets For Hair, Makeup & Sound