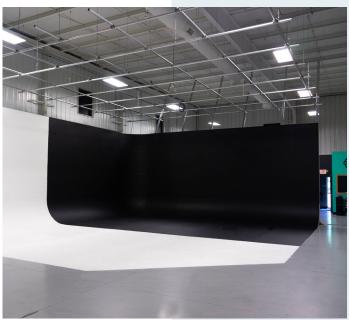

## INDOOR (20,000 SQUARE FEET)

Studio A: 8,000 Square Feet with Pre-Lit 40'x40'x14' Cyclorama Wall & Grid

Studio B: 4,000 Square Feet with 40'x30'x14' Cyclorama Wall & Grid

Green Rooms: Private Space On Both Studio Sets For Hair, Makeup & Sound