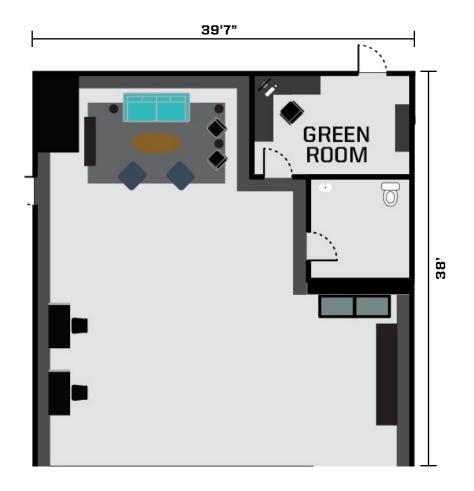

## INDOOR (20,000 SQUARE FEET)

Studio A: 8,000 Square Feet with Pre-Lit 40'x40'x14' Cyclorama Wall & Grid

Studio B: 4,000 Square Feet with 40'x30'x14' Cyclorama Wall & Grid

Green Rooms: Private Space On Both Studio Sets For Hair, Makeup & Sound