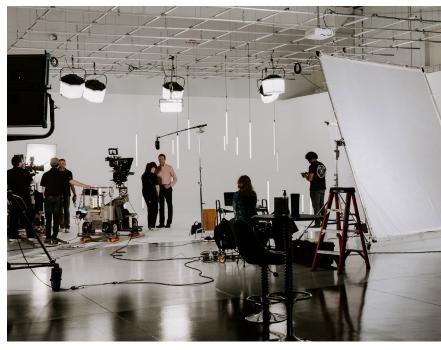

## INDOOR (20,000 SQUARE FEET)

Studio A: 8,000 Square Feet with Pre-Lit 40'x40'x14' Cyclorama Wall & Grid

Studio B: 4,000 Square Feet with 40'x30'x14' Cyclorama Wall & Grid

Green Rooms: Private Space On Both Studio Sets For Hair, Makeup & Sound

#### **PRODUCTION**

- Producing
- Directing
- Line Producing
- Casting
- Director of Photography
- Photography
- Equipment Rentals (Lighting, Camera & Grip Options)