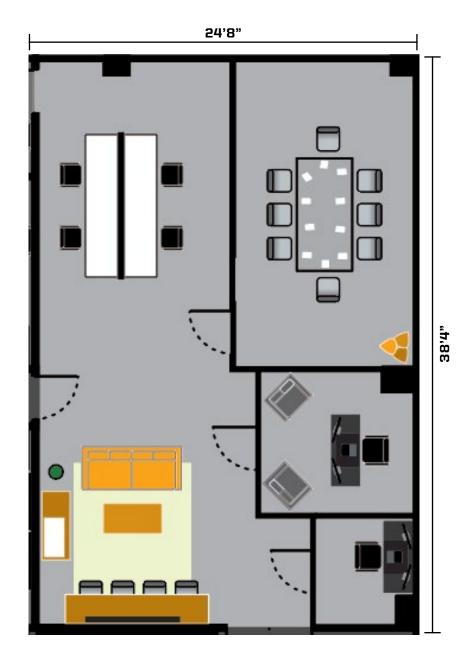

Lounge Areas: Up to 1,500 Square Feet Of Multi-Use Space On Both Studio Sets

Office Space: Variety Of Office Space Available Upon Request

**Storage Space:** 4,000 Square Feet

Kitchen: Full Service Kitchen for Crafty & Catering