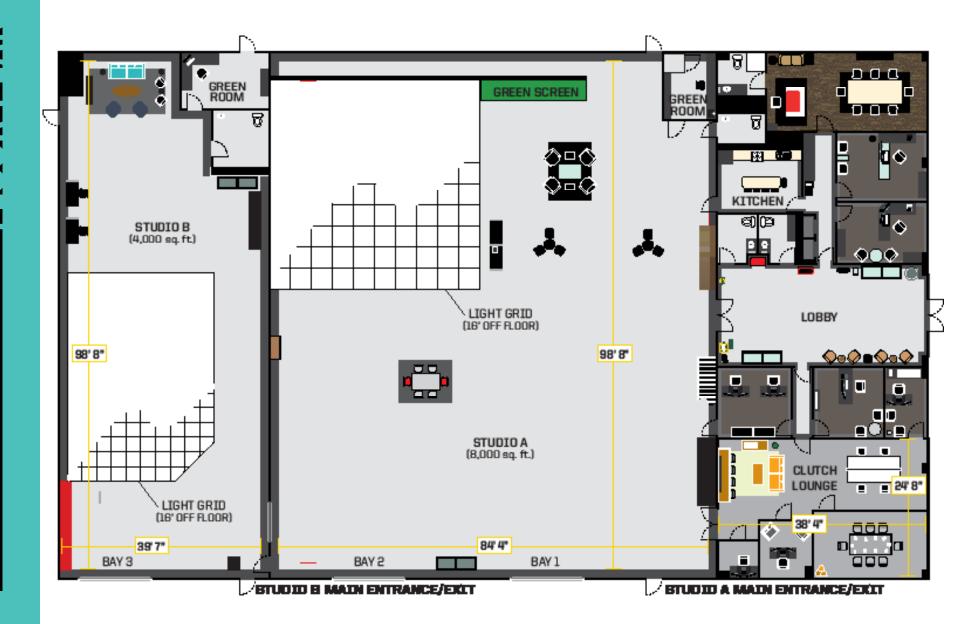

## INDOOR (20,000 SQUARE FEET)

Studio A: 8,000 Square Feet with Pre-Lit 40'x40'x14' Cyclorama Wall & Grid

Studio B: 4,000 Square Feet with 40'x30'x14' Cyclorama Wall & Grid

Green Rooms: Private Space On Both Studio Sets For Hair, Makeup & Sound

Lounge Areas: Up to 1,500 Square Feet Of Multi-Use Space On Both Studio Sets

Office Space: Variety Of Office Space Available Upon Request

**Storage Space:** 4,000 Square Feet

Kitchen: Full Service Kitchen for Crafty & Catering