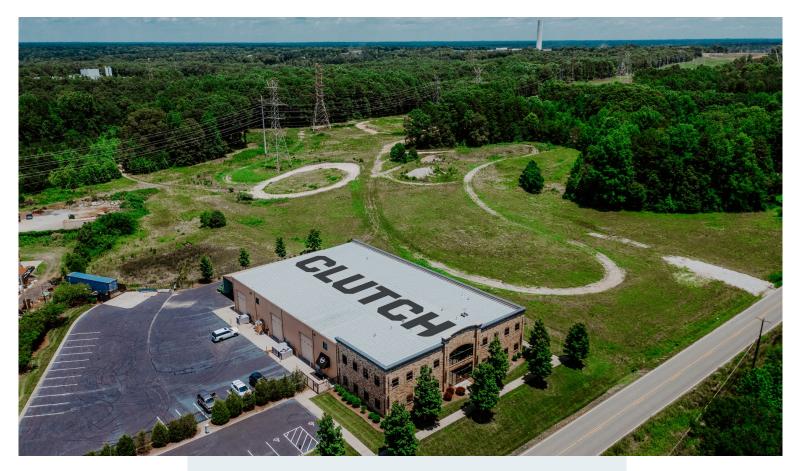

# A FULL SERVICE PRODUCTION COMPANY OFFERING BRAND MARKETING, CREATIVE AND MEDIA SERVICES

RATES INCLUDE HOURLY, HALF DAY, FULL DAY, WEEKLY, MONTHLY & LONGER OPTIONS

## INDOOR (20,000 SQUARE FEET)

Studio A: 8,000 Square Feet with Pre-Lit 40'x40'x14' Cyclorama Wall & Grid

Studio B: 4,000 Square Feet with 40'x30'x14' Cyclorama Wall & Grid

Green Rooms: Private Space On Both Studio Sets For Hair, Makeup & Sound

## OUTDOOR (27 ACRES)

Lawn Space: 20 Acres Of Field And Seven Acres Of Wooded Terrain

Dirt Tracks: Over A Mile Of Dirt Trails And Wooded Paths Available

Garage Accessibility: Three 14' Access Bays

Asphalt Lot: Two Acres Of Paved And Gated Parking