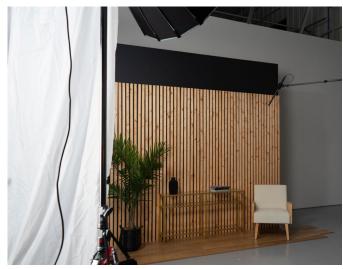

## INDOOR (20,000 SQUARE FEET)

Studio A: 8,000 Square Feet with Pre-Lit 40'x40'x14' Cyclorama Wall & Grid

Studio B: 4,000 Square Feet with 40'x30'x14' Cyclorama Wall & Grid

Green Rooms: Private Space On Both Studio Sets For Hair, Makeup & Sound

Lounge Areas: Up to 1,500 Square Feet Of Multi-Use Space On Both Studio Sets

Office Space: Variety Of Office Space Available Upon Request

**Storage Space:** 4,000 Square Feet

Kitchen: Full Service Kitchen for Crafty & Catering

#### **PROPS**

- Custom Set Builds & Rentals
- Variety of Backdrops
- Residential & Commercial Furniture
- Tables, Chairs & Linens
- Side-by-Side Vehicles
- Unique 34 Automobile Collection
- Watercraft Vehicles
- Machinery & Tools
- Lawn Equipment
- Motorsports Memorabilia (Fuel Cans, Tires, Pit Wall & Racing Signage)
- Trailers