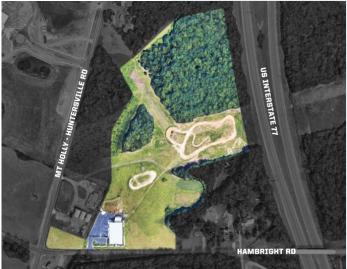

## OUTDOOR (27 ACRES)

Lawn Space: 20 Acres Of Field And Seven Acres Of Wooded Terrain

Dirt Tracks: Over A Mile Of Dirt Trails And Wooded Paths Available

Garage Accessibility: Three 14' Access Bays

Asphalt Lot: Two Acres Of Paved And Gated Parking